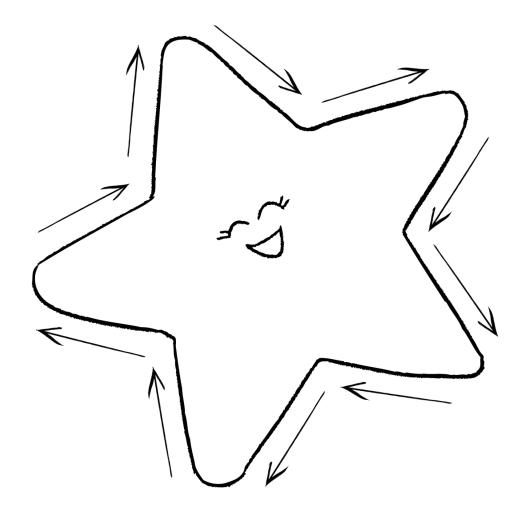

### BREATHE

- **TRACE THE STAR.**
- BREATHE IN AS YOU TRACE EACH SIDE.
- BREATHE OUT WHEN YOU REACH CORNER.