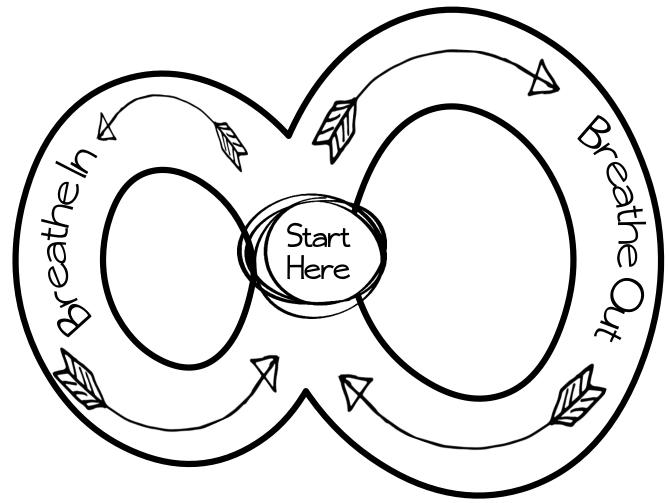

### BREATHING

- PLACE YOUR FINGER IN THE MIDDLE OF THE LAZY 8.
- BREATHE IN AS YOU FOLLOW THE ARROWS TO THE LEFT.
- BREATHE OUT AS YOU FOLLOW THE ARROWS TO THE RIGHT.