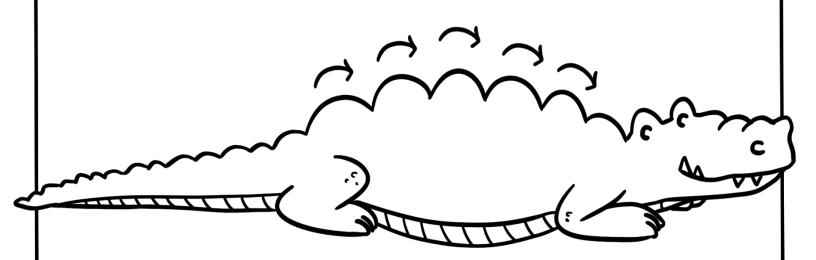

# ALLIGATOR BREATHRE

- TRACE THE BUMPS ON THE ALLIGATOR'S BACK.
- BREATHE IN AS YOU TRACE EACH BUMP.
- BREATHE OUT AFTER YOU FINISH TRACING EACH BUMP.