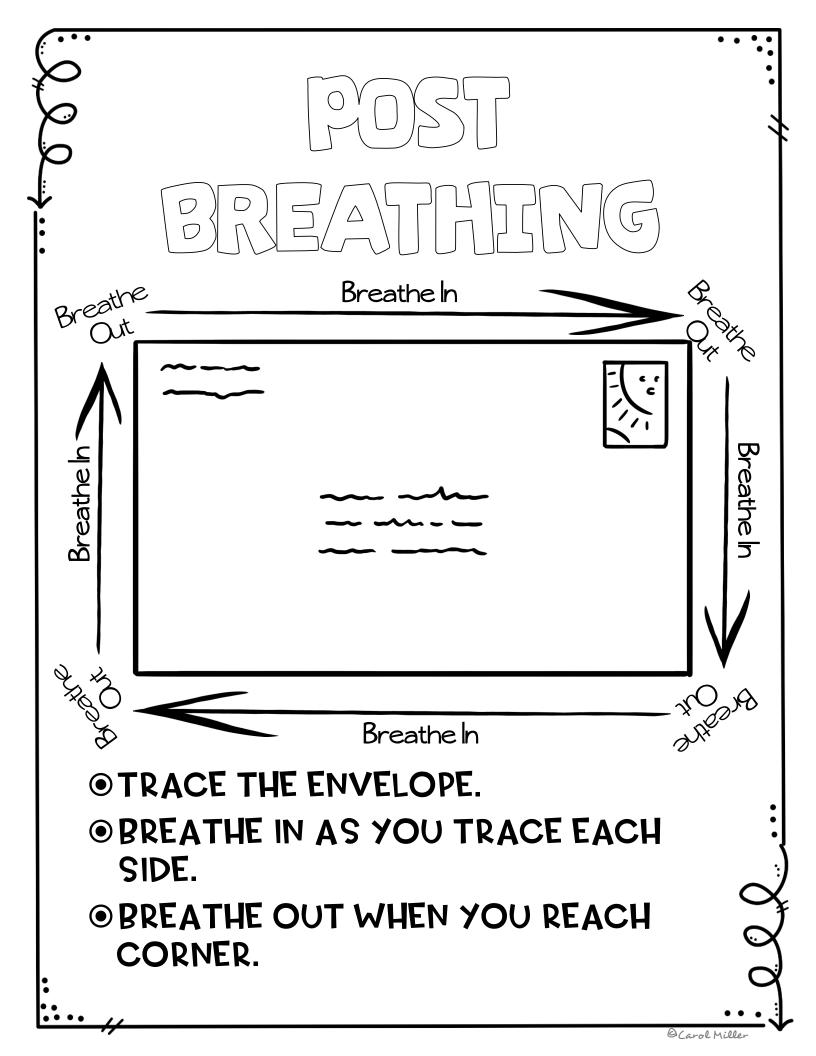

# MOUNTAIN BREATHRE

- TRACE THE EDGE OF THE MOUNTAINS.
- BREATHE IN AS YOU GO UP THE MOUNTAIN.
- BREATHE OUT AS YOU GO DOWN THE MOUNTAIN.