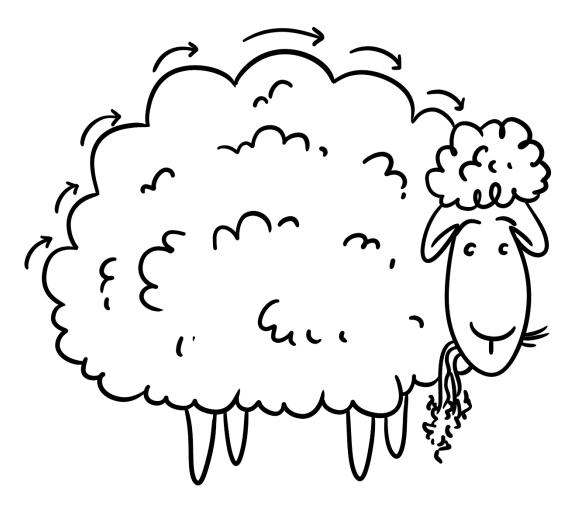

## SHEEP BREATHNE

- ●TRACE THE BUMPS ON THE SHEEP'S BACK.
- BREATH IN AS YOU TRACE EACH BUMP.
- BREATH OUT AFTER YOU FINISH TRACING EACH BUMP.