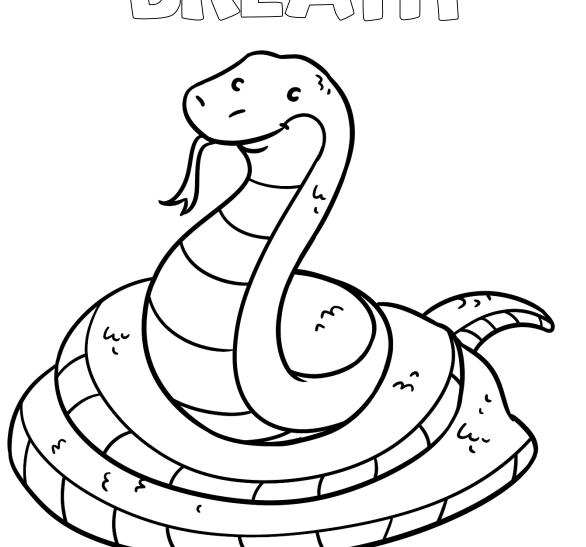

220

- **IMAGINE YOU ARE A SNAKE.**
- TAKE A DEEP BREATH IN AND THEN LET IT OUT WITH A BIG HISS.