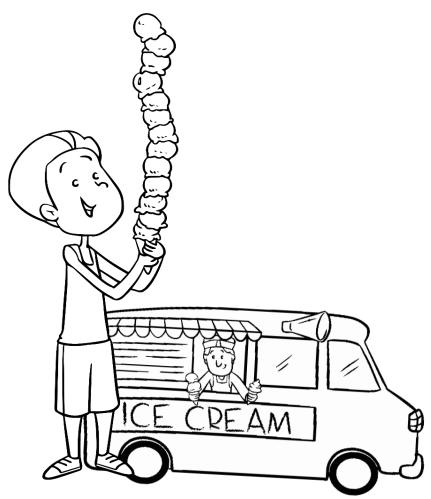

# IGE GREAM BREATHRE

- PLACE YOUR FINGER ON THE TOP ICE CREAM SCOOP.
- ●TAKE A DEEP BREATH IN AND SLOWLY RELEASE IT
- CONTINUE TAKES BREATHS FOR EVERY SCOOP...

- PRETEND YOU ARE BLOWING UP A BIG BALLOON.
- TAKE A DEEP BREATH IN AND SLOWLY CONTACT TO EXHALE TO BLOW UP THE BALLOON.