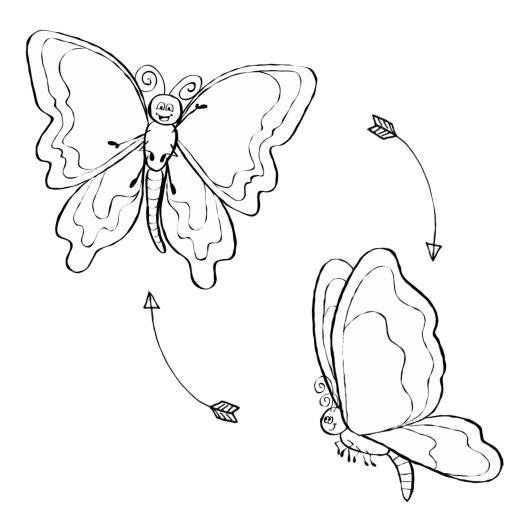

# BUTTERFLY BREATHNE

- TAKE A DEEP BREATH AS YOU OPEN YOUR ARMS (WINGS).
- **OLET YOUR BREATH OUT AS YOU BRING YOUR WINGS TOGETHER.**

- OLIFT YOUR HEAD UP TOWARD THE SKY.
- **TAKE A DEEP BREATH IN.**
- EXHALE MAKING A "HAH' SOUND LIKE YOU ARE BREATHING OUT FIRE.