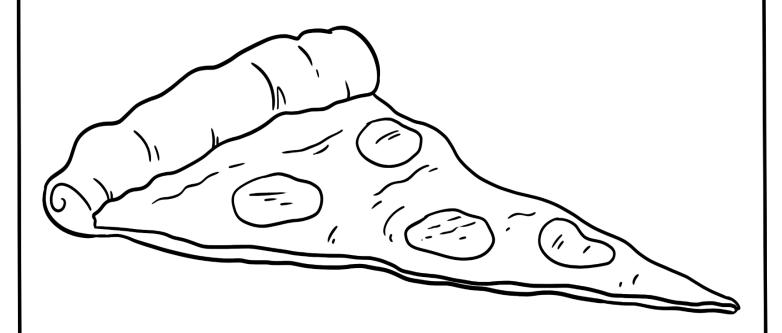

- **IMAGINE YOU ARE A BUNNY.**
- TAKE A DEEP SMELL OF THE SPRING GRASS.
- **OSLOWLY EXHALE.**

- PRETEND TO HAVE A BIG SLICE OF PIZZA IN YOUR HANDS.
- TAKE A DEEP BREATH IN OF THE DELICIOUS PIZZA SMELL.
- SLOWLY BLOW OUT A BIG BREATH TO COOL THE PIZZA DOWN.