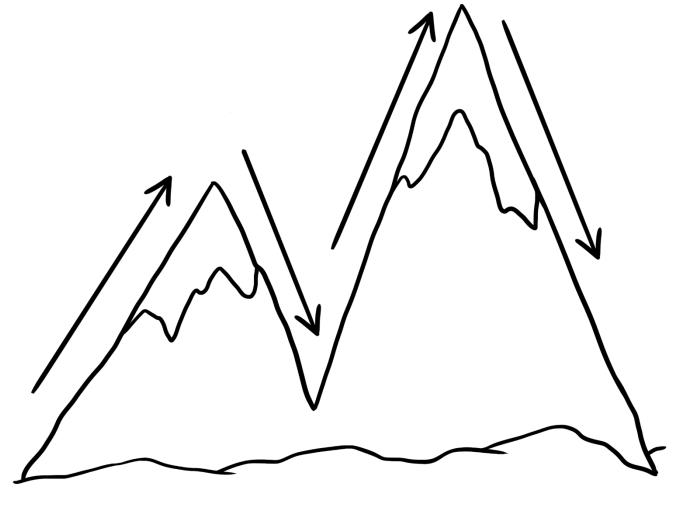

# MOUNTAIN BREATHRE

- TRACE THE EDGE OF THE MOUNTAINS.
- BREATHE IN AS YOU GO UP THE MOUNTAIN.
- BREATHE OUT AS YOU GO DOWN THE MOUNTAIN.