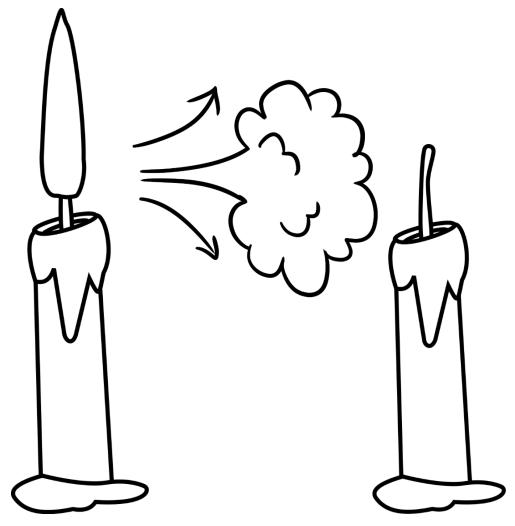

HE EDGE OF THE MOUNTAINS.
- BREATHE IN AS YOU GO UP THE MOUNTAIN.
- BREATHE OUT AS YOU GO DOWN THE MOUNTAIN.



# ALLIGATOR BREATHRE



- TRACE THE BUMPS ON THE ALLIGATOR'S BACK.
- BREATHE IN AS YOU TRACE EACH BUMP.
- BREATHE OUT AFTER YOU FINISH TRACING EACH BUMP.

# BUTTERFLY BREATHNE



- TAKE A DEEP BREATH AS YOU OPEN YOUR ARMS (WINGS).
- **OLET YOUR BREATH OUT AS YOU BRING YOUR WINGS TOGETHER.**



- OLIFT YOUR HEAD UP TOWARD THE SKY.
- **TAKE A DEEP BREATH IN.**
- EXHALE MAKING A "HAH' SOUND LIKE YOU ARE BREATHING OUT FIRE.



- **IMAGINE YOU ARE A BUNNY.**
- TAKE A DEEP SMELL OF THE SPRING GRASS.
- **OSLOWLY EXHALE.**



- PRETEND TO HAVE A BIG SLICE OF PIZZA IN YOUR HANDS.
- TAKE A DEEP BREATH IN OF THE DELICIOUS PIZZA SMELL.
- SLOWLY BLOW OUT A BIG BREATH TO COOL THE PIZZA DOWN.



- SEE THE CANDLE AND TAKE A DEEP BREATH IN.
- SLOWLY BLOW OUT THE CANDLE.

# GOT GOGOA BREATHRE



- **OPRETEND TO HOLD A CUP OF COCOA.**
- TAKE A DEEP BREATH IN OF THE DELICIOUS COCOA SMELL.
- SLOWLY BLOW OUT A BIG BREATH TO COOL THE COCOA DOWN.



- **FOLLOW THE ZIG ZAG LINES.**
- BREATHE IN AS YOU FOLLOW A LINE UP
- BREATHE OUT AS YOU FOLLOW A LINE DOWN.

### BREATHING



- PLACE YOUR FINGER IN THE MIDDLE OF THE LAZY 8.
- BREATHE IN AS YOU FOLLOW THE ARROWS TO THE LEFT.
- BREATHE OUT AS YOU FOLLOW THE ARROWS TO THE RIGHT.

# TUMBLE DRY BRATHIG



- POINT YOUR INDEX FINGERS
  TOWARDS EACH OTHER.
- **TAKE A DEEP BREATH IN.**
- BREATHE OUT AS YOU BLOW ON YOUR FINGERS, SPINNING THEM AROUND EACH OTHER LIKE A DRYER.

COUNTINE BREATIS



- **TAKE A DEEP BREATH IN.**
- **OEXHALE A DEEP BREATH