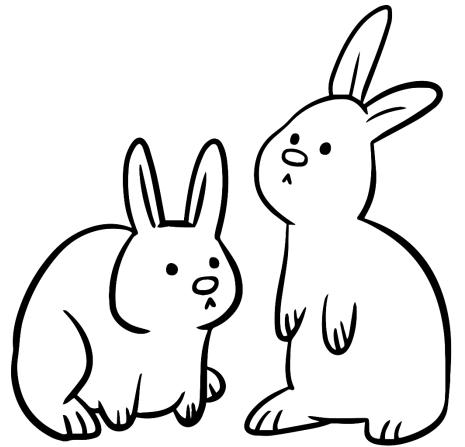

- **IMAGINE YOU ARE A BUNNY.**
- TAKE A DEEP SMELL OF THE SPRING GRASS.
- **OSLOWLY EXHALE.**

- PRETEND TO HAVE A BIG SLICE OF PIZZA IN YOUR HANDS.
- TAKE A DEEP BREATH IN OF THE DELICIOUS PIZZA SMELL.
- SLOWLY BLOW OUT A BIG BREATH TO COOL THE PIZZA DOWN.