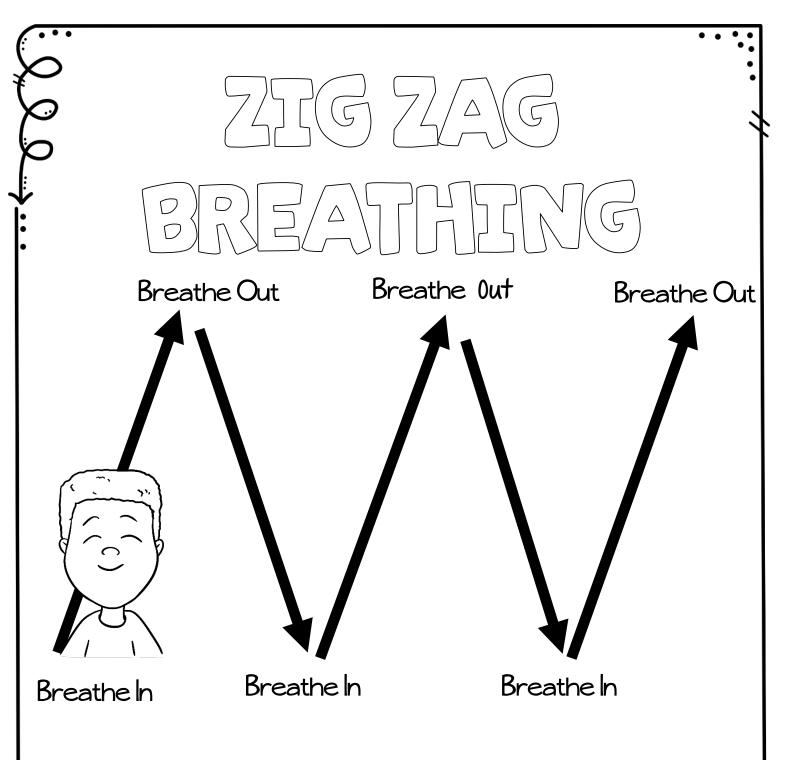

# GOT GOGOA BREATHRE

- **OPRETEND TO HOLD A CUP OF COCOA.**
- TAKE A DEEP BREATH IN OF THE DELICIOUS COCOA SMELL.
- SLOWLY BLOW OUT A BIG BREATH TO COOL THE COCOA DOWN.

- **FOLLOW THE ZIG ZAG LINES.**
- BREATHE IN AS YOU FOLLOW A LINE UP
- BREATHE OUT AS YOU FOLLOW A LINE DOWN.