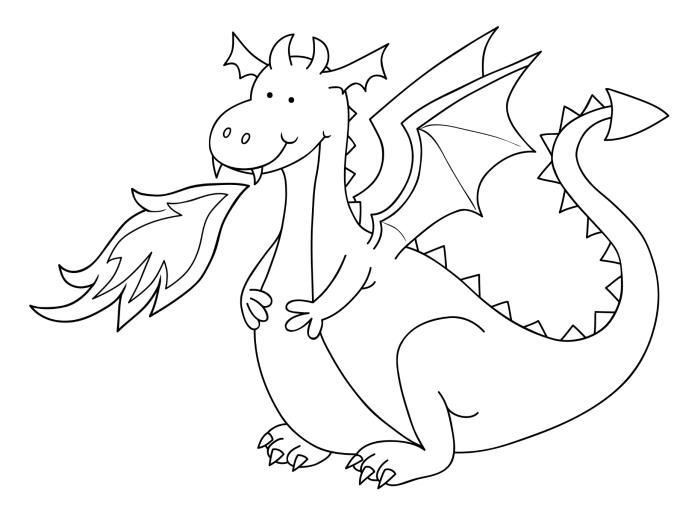

# BUTTERFLY BREATHNE

- TAKE A DEEP BREATH AS YOU OPEN YOUR ARMS (WINGS).
- **OLET YOUR BREATH OUT AS YOU BRING YOUR WINGS TOGETHER.**

- OLIFT YOUR HEAD UP TOWARD THE SKY.
- **TAKE A DEEP BREATH IN.**
- EXHALE MAKING A "HAH' SOUND LIKE YOU ARE BREATHING OUT FIRE.