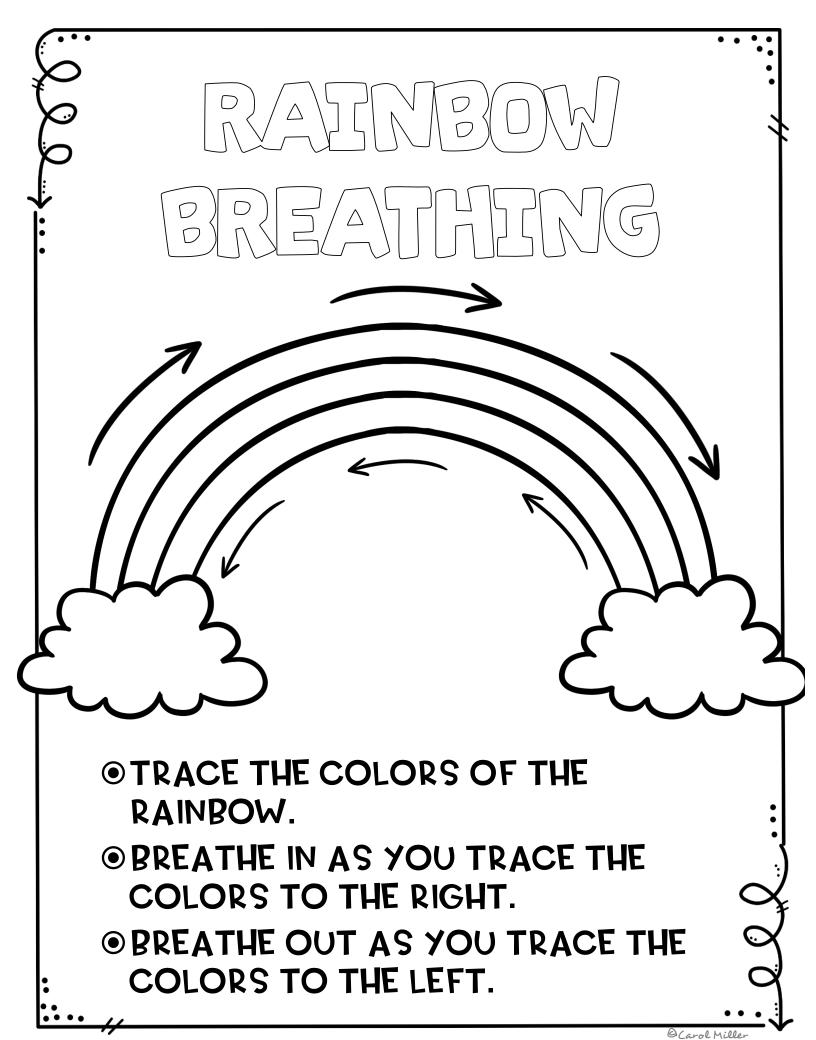

### BREATHING

- PLACE YOUR FINGER IN THE MIDDLE OF THE LAZY 8.
- BREATHE IN AS YOU FOLLOW THE ARROWS TO THE LEFT.
- BREATHE OUT AS YOU FOLLOW THE ARROWS TO THE RIGHT.